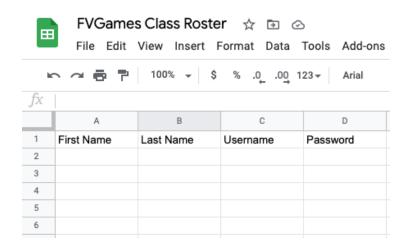

Once created, click **View Class** to create student accounts.

Choose Create New Student to add student accounts manually or Upload Roster to import through downloadable template.

If you choose **Upload Roster**, you can download the template and fill in the information required: First Name, Last Name, Username and Password.

The information you use to fill out the form is completely up to you. You can choose generic usernames and passwords or something that is already familiar to your students.

See an example below.

*Please note:* passwords are required to be 6 characters or more.