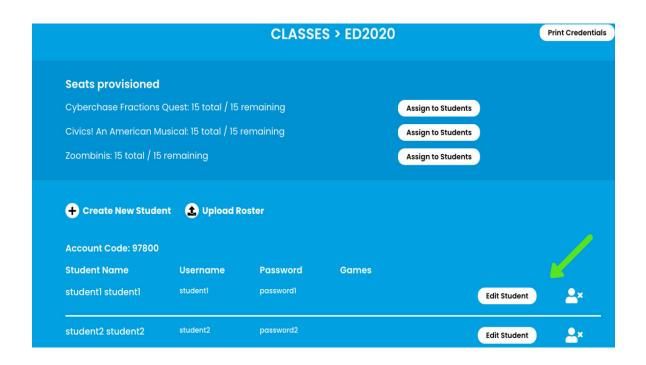

## Choose Assign to Students.

And check each student you wish to assign to that game. You can also choose to Select All.

You can also assign seats to each student individually by clicking **Edit Student**.

Here you will also find options to edit student information or to transfer student to a different class.

Students will log in using the same URL as teachers: https://www.fablevisiongames.com/homepage and follow the login instructions. Please be sure to provide students with their **Account Code** along with their **Username** and **Password**.