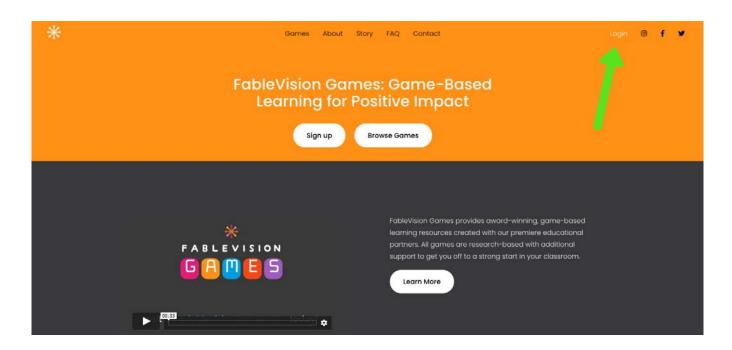

## Welcome to FableVision Games!

To get started with your account, please refer to the instructions below

Visit https://www.fablevisiongames.com/homepage to start your account. Choose the **Login** button in the upper right corner of the page

As an educator, you will log in where it says **Teachers and Administrators**.

(The Student login is where your students can access their accounts).

To jump right into the game, click **Play Game**.

To manage your account—add teachers, classes and students—continue with the instructions below.