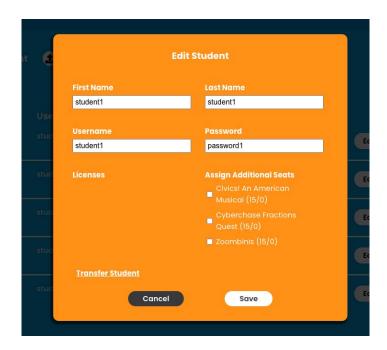

## Choose Assign to Students.

And check each student you wish to assign to that game. You can also choose to Select All.

You can also assign seats to each student individually by clicking **Edit Student**.

Here you will also find options to edit student information or to transfer student to a different class.

Students will log in using the same URL as teachers: https://www.fablevisiongames.com/homepage and follow the login instructions. Please be sure to provide students with their **Account Code** along with their **Username** and **Password**.