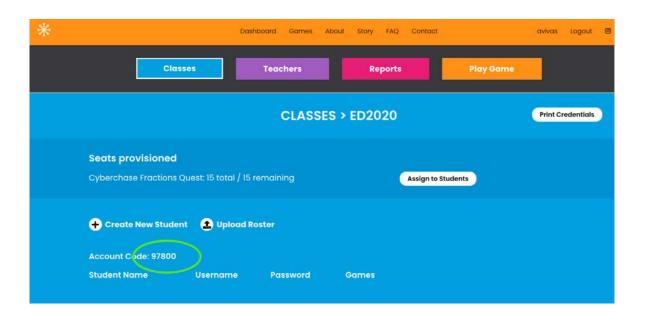

Once your student accounts have been created, your students will need the access code to their class in order to access their accounts when logging in on the homepage.

Once your student accounts are created, you will need to assign seats to give them access to each game in your account.