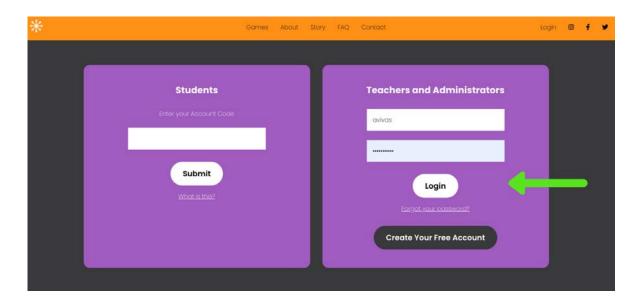

As an educator, you will log in where it says **Teachers and Administrators**.

(The Student login is where your students can access their accounts).

To jump right into the game, click **Play Game**.

To manage your account—add teachers, classes and students—continue with the instructions below.