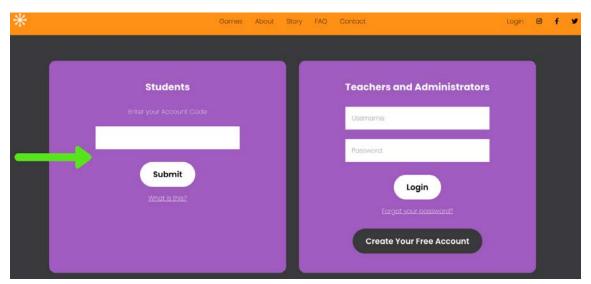

Once your student accounts have been created, your students will need the access code to their class in order to access their accounts when logging in on the homepage.

Once your student accounts are created, you will need to assign seats to give them access to each game in your account.

Here you will also find options to edit student information or to transfer student to a different class.

Students will log in using the same URL as teachers: https://www.fablevisiongames.com/homepage and follow the login instructions. Please be sure to provide students with their **Account Code** along with their **Username** and **Password**.