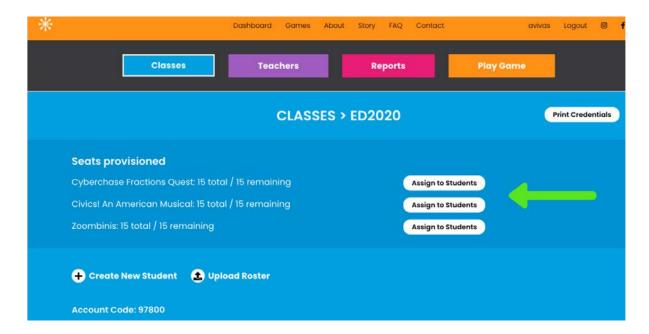

Once your student accounts have been created, your students will need the access code to their class in order to access their accounts when logging in on the homepage.

Once your student accounts are created, you will need to assign seats to give them access to each game in your account.

## Choose Assign to Students.

And check each student you wish to assign to that game. You can also choose to Select All.

You can also assign seats to each student individually by clicking **Edit Student**.