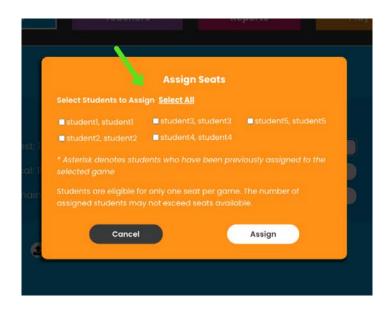

## Choose Assign to Students.

And check each student you wish to assign to that game. You can also choose to Select All.

You can also assign seats to each student individually by clicking **Edit Student**.