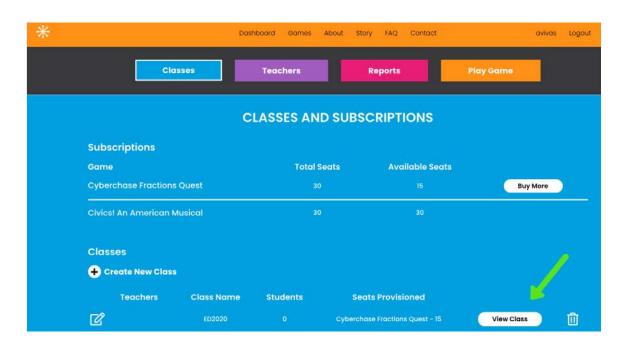

Visit the Classes page. To add a class click Create New Class.

To create a new class, enter a class name and provision seats to your class.

At this point you can also choose to create a new teacher OR select the drop down menu to choose an existing teacher.

Once created, click **View Class** to create student accounts.

Choose Create New Student to add student accounts manually or Upload Roster to import through downloadable template.

If you choose **Upload Roster**, you can download the template and fill in the information required: First Name, Last Name, Username and Password.