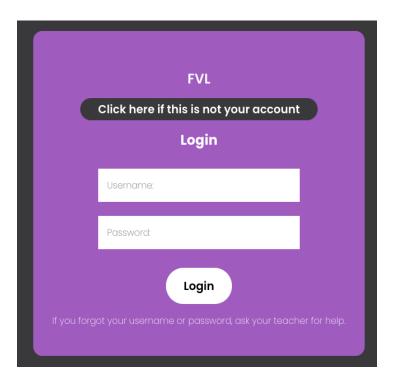

Once the student has entered their account code, they will be asked to enter their username and password (as seen below).

They can then choose 'Play' to begin the game.

For more information, visit fablevisiongames.com.