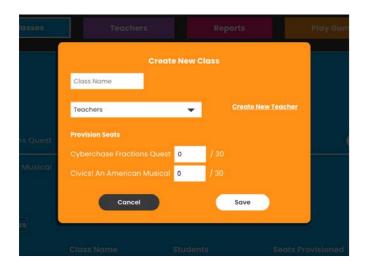

Visit the Classes page. To add a class click Create New Class.

To create a new class, enter a class name and provision seats to your class.

At this point you can also choose to create a new teacher OR select the drop down menu to choose an existing teacher.