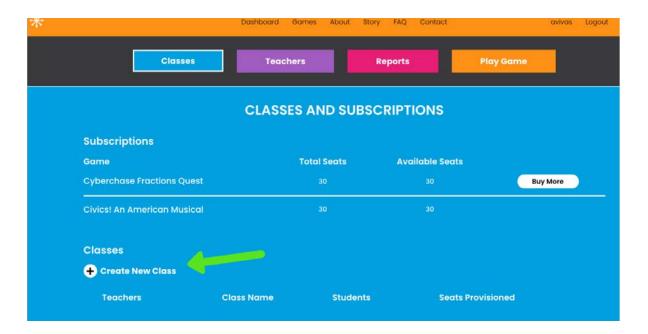

Visit the Classes page. To add a class click Create New Class.

To create a new class, enter a class name and provision seats to your class.

At this point you can also choose to create a new teacher OR select the drop down menu to choose an existing teacher.