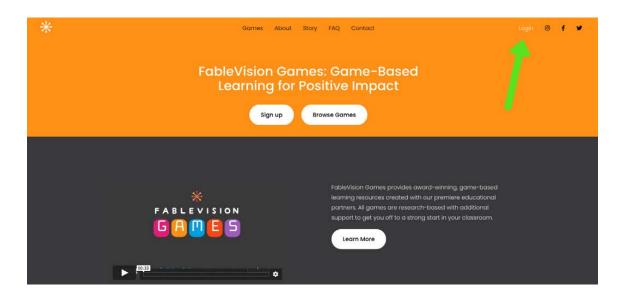

## Welcome to FableVision Games!

To get started with your account, please refer to the instructions below

Visit https://www.fablevisiongames.com/homepage to start your account. Choose the **Login** button in the upper right corner of the page

As an educator, you will log in where it says **Teachers and Administrators**.

(The Student login is where your students can access their accounts).

To jump right into the game, click **Play Game**.

To manage your account—add teachers, classes and students—continue with the instructions below.