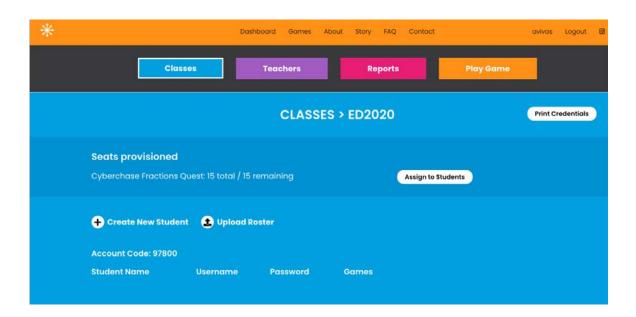

Once created, click **View Class** to create student accounts.

Choose Create New Student to add student accounts manually or Upload Roster to import through downloadable template.

If you choose **Upload Roster**, you can download the template and fill in the information required: First Name, Last Name, Username and Password.

Once your student accounts have been created, your students will need the access code to their class in order to access their accounts when logging in on the homepage.

Once your student accounts are created, you will need to assign seats to give them access to each game in your account.

## Choose Assign to Students.

And check each student you wish to assign to that game. You can also choose to Select All.

You can also assign seats to each student individually by clicking **Edit Student**.